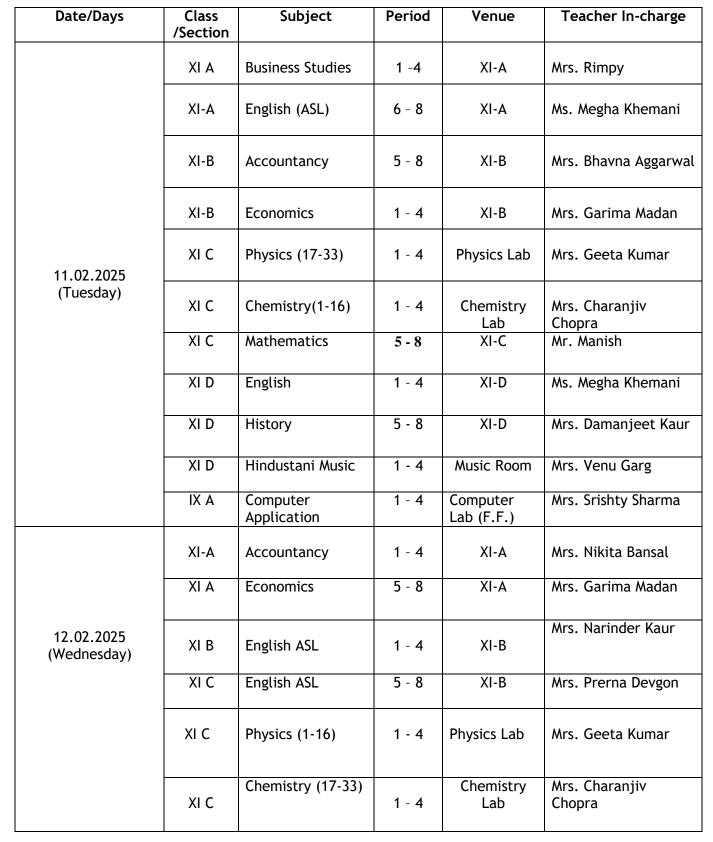

## DATE SHEET FOR PRE-BOARD PRACTICAL EXAMINATION 2024

December 17, 2024

**CLASSES: IX and XI** 

|                          | XI D     | Political Science                | 1 - 4 | XI-D                  | Ms. Saumya Jain     |
|--------------------------|----------|----------------------------------|-------|-----------------------|---------------------|
|                          | XI D     | Painting                         | 1 - 4 | Art Room              | Mrs. Swati Nagar    |
|                          | XI B     | Business Studies                 | 5 - 8 | XI B                  | Mrs. Rimpy          |
|                          | XI D     | Physical<br>Education            | 5 - 6 | Sports<br>Room        | Mrs. Arti Sharma    |
|                          | IX B     | Computer<br>Application          | 1 - 4 | Computer<br>Lab (F.F) | Mrs. Srishty Sharma |
| 13.02.2025<br>(Thursday) | XI B+ C  | Computer<br>Science<br>(Group-1) | 1 - 4 | Computer<br>Lab(G.F)  | Mrs. Geeta Arora    |
|                          | XI B+D   | Entrepreneurship                 | 5 - 8 | XI-D                  | Mrs. Rimpy          |
|                          | IX C     | Computer<br>Application          | 1 - 4 | Computer<br>Lab(F.F)  | Ms. Srishty Sharma  |
|                          | XI C     | Biology                          | 1 - 4 | Biology Lab           | Mrs. Sarika Jain    |
|                          | XI A     | Mathematics                      | 1 - 4 | XI-A                  | Mr. Akash Kumar     |
| 14.02.2025<br>(Friday)   | XI B+ C  | Computer<br>Science<br>(Group-2) | 1 - 5 | Computer<br>Lab(G.F)  | Mrs. Geeta Arora    |
|                          | XI B+C+D | Psychology                       | 6 - 9 | XI-B                  | Ms. Aruna Malhotra  |